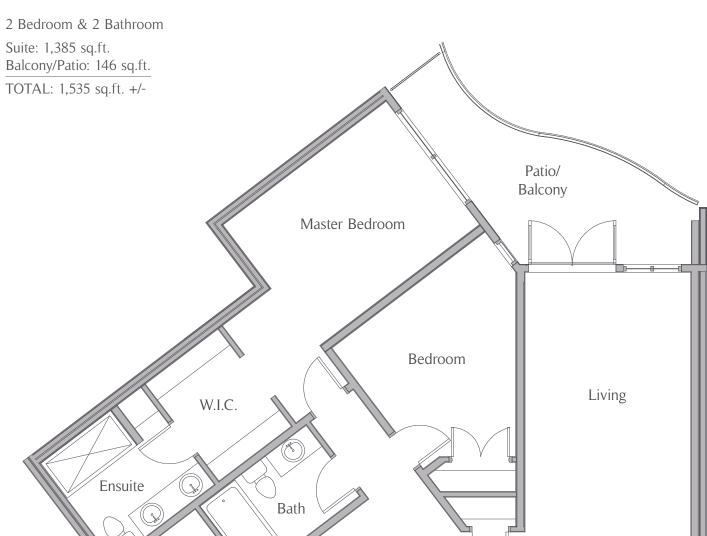

e passion project of German builder Erich Jaeger. With over 47 years of building experience, Erich brings his vast depth of knowledge, integrity and design inspirations from his extensive travels around the globe to Legacy.



Erich Jaeger – Legacy on Park Avenue

very single detail at Legacy is above and beyond. From the smallest nail to the 600 pound German engineered windows, each design decision was scrutinized by Erich's hand-picked, highly skilled team. The first residential building in the Fraser Valley to utilize

CLT (Cross Laminated Timber), Legacy is as green-forward as it is luxurious. With high-end finishing and quality that no other building in the area can come close to, Legacy is poised to distinguish itself for years to come. It is truly something special.



#### PLAN A







LEGACYLANGLEY.com 1.888.880.8283 20416 Park Avenue, Langley