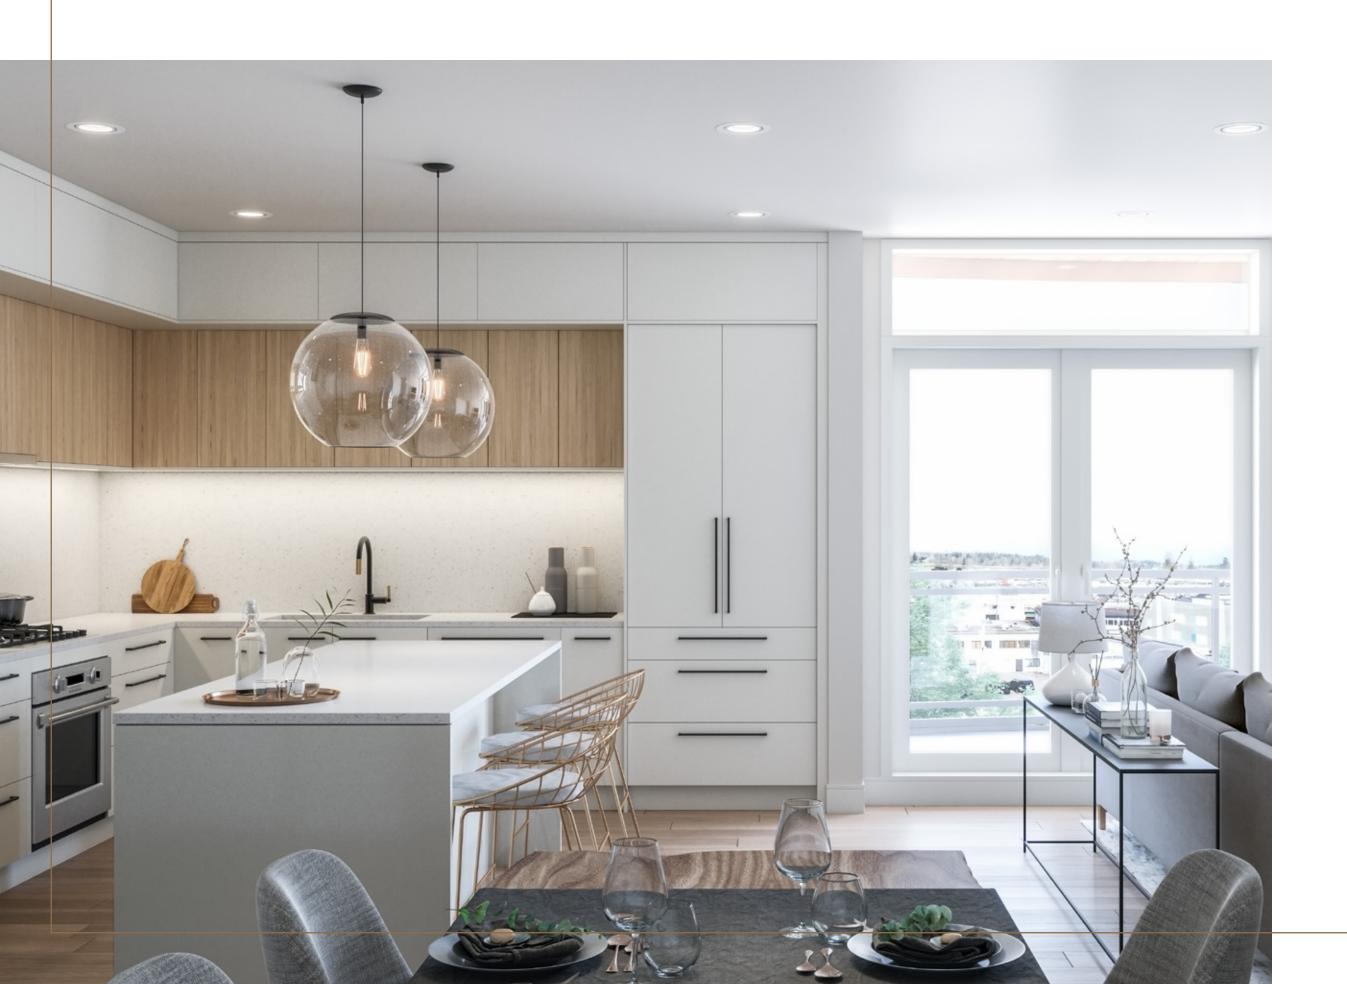

## INSPIRED SPACES

A living, breathing work of art, legacy is not only just beautiful and functional, it inspires and evokes a sense of well-being.

ome home to a safe, spacious oasis at Legacy.

The private residences have a thoughtful, luxurious flow. Floor-to-ceiling windows fill the home with incredible natural light and showcase mountain, sunrise and sunset views from the upper floors. The two designer colour schemes, Organic White and Coastal Gray with warm wood accents, are both timeless and refreshing. Every beautiful detail at Legacy has been perfected and is quietly striking.

Only the best will welcome you home every day!