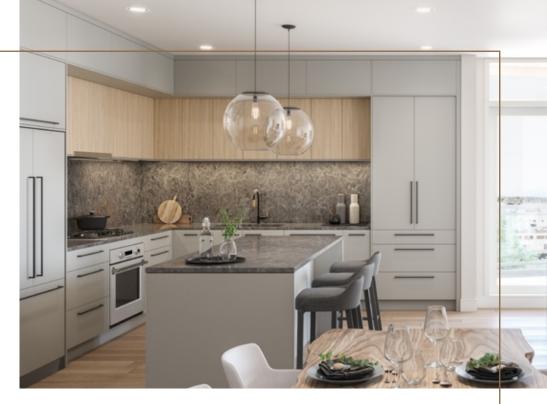

## INSPIRED SPACES

A living, breathing work of art, legacy is not only just beautiful and functional, it inspires and evokes a sense of well-being.

ome home to a safe, spacious oasis at Legacy.

The private residences have a thoughtful, luxurious flow. Floor-to-ceiling windows fill the home with incredible natural light and showcase mountain, sunrise and sunset views from the upper floors. The two designer colour schemes, Organic White and Coastal Gray with warm wood accents, are both timeless and refreshing. Every beautiful detail at Legacy has been perfected and is quietly striking.

Only the best will welcome you home every day!