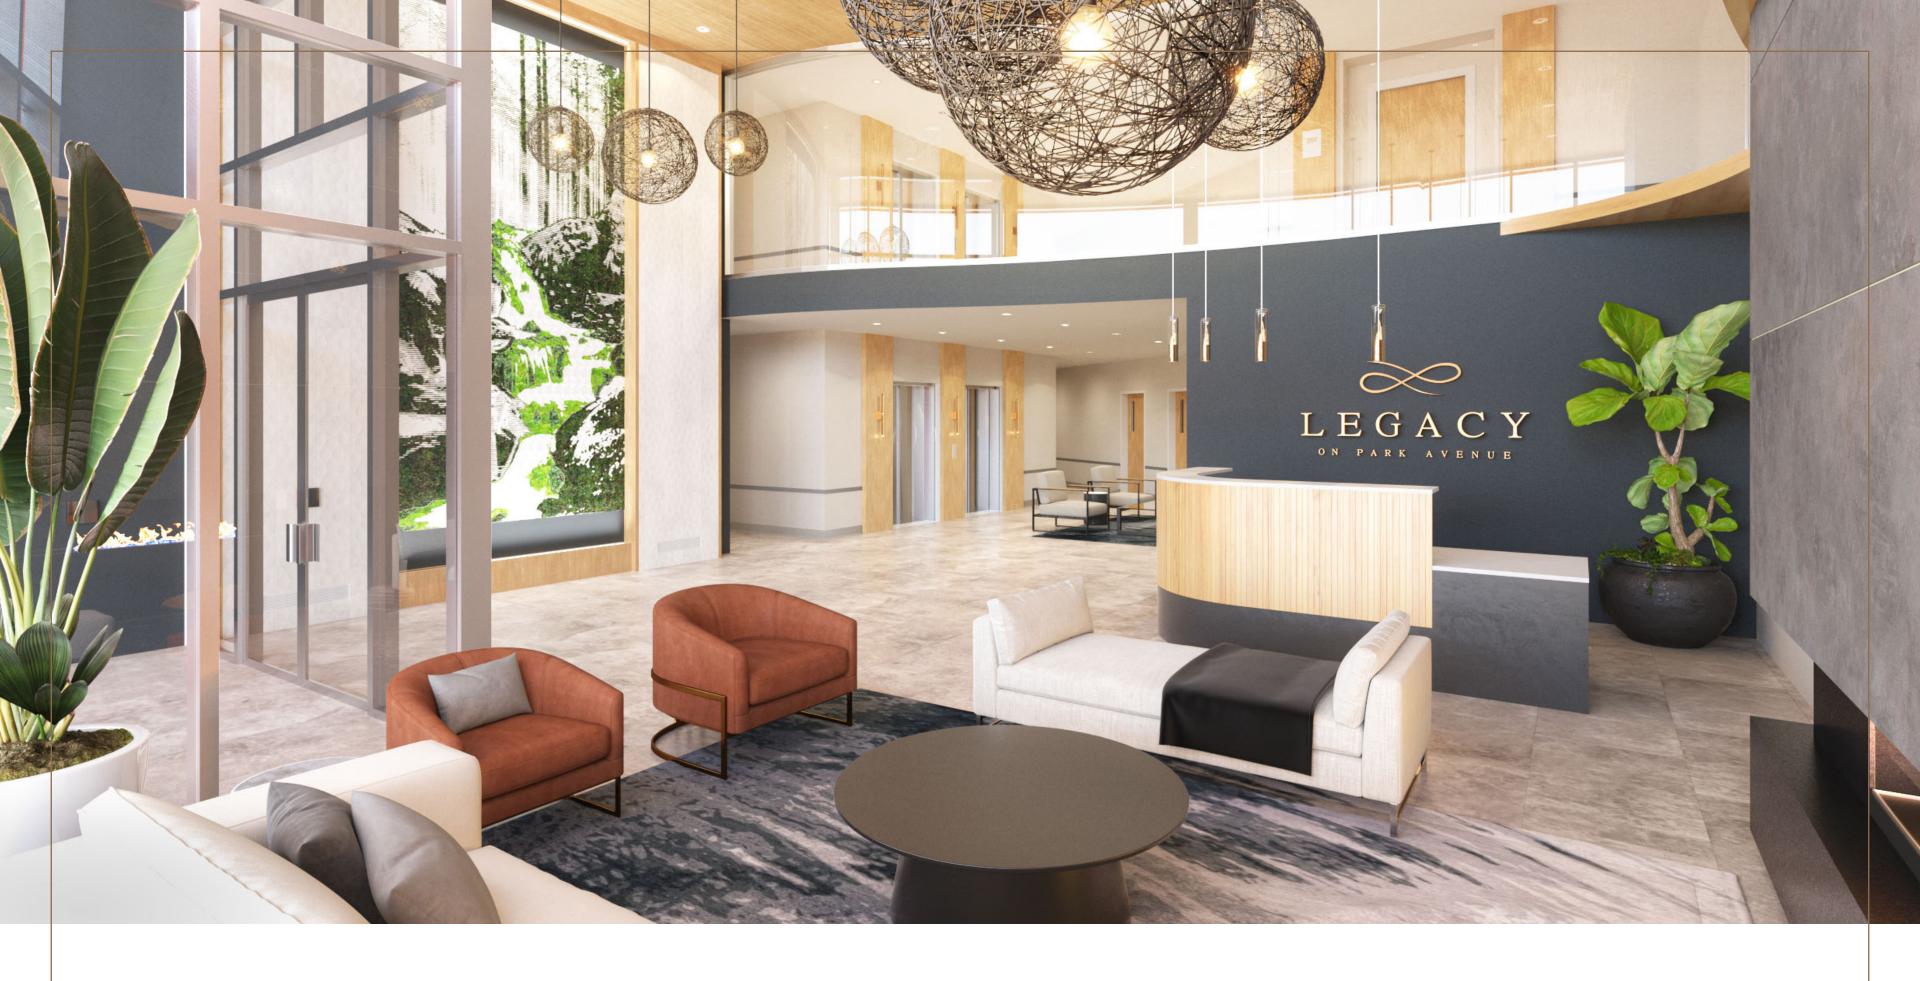

# THE ULTIMATE SENSE OF ARRIVAL

Legacy's dramatic glass & steel port-cochere and grand lobby featuring a magnificent green wall art installation set the stage for a fashionable arrival.

Il residents will enjoy exclusive amenities including a distinctive lobby fireplace, concierge service and inviting sitting areas on every floor. The luxurious Grande Lounge with a gourmet kitchen, stunning fireplace, detailed ceilings, workstations and a sunny

outdoor patio is the perfect place to meet and mingle. The residents-only main floor fitness centre makes living a healthy lifestyle easy. In addition, the office/meeting room enables working from home while the artful gardens provide an enchanting natural environment.